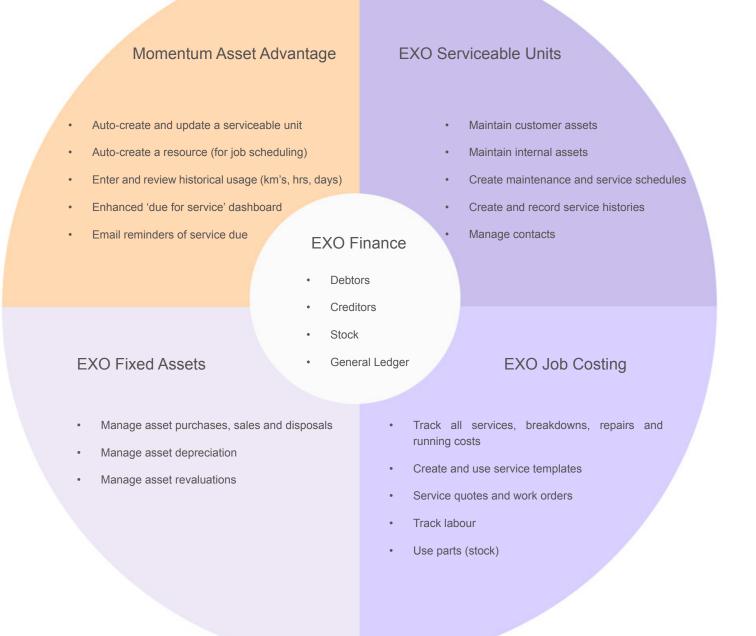

Momentum Asset Advantage takes the complexity out of asset maintenance, and helps you free up and manage resources to make maintaining assets a profitable part of your business.

Combining the features of MYOB EXO Fixed Assets, Serviceable Units and Job Costing, with additional custom features designed to support your business, Momentum Asset Advantage allows you to easily manage assets, including depreciation, maintenance and running costs, as well as schedule and track maintenance tasks and keep historical usage records.

### **Key Features**

- Auto-create and update a serviceable unit from a fixed
  asset
- Auto-create and update a serviceable unit from a serial tracked stock item (when sold)
- Auto-create a resource (for job scheduling) from a serviceable unit
- Auto-link a serviceable unit to a job from a resource schedule
- Enter historical usage for serviceable units (e.g km's or hours at a given date)
- Enhanced serviceable units due for service dashboard
- Email reminders of service due

### Prerequisites

- MYOB EXO Finance
- MYOB EXO Job Costing
- MYOB EXO Serviceable Units
- MYOB EXO Fixed Assets (optional)
- Momentum WorkFlow Engine
- Minimum EXO Version 8.7 or higher