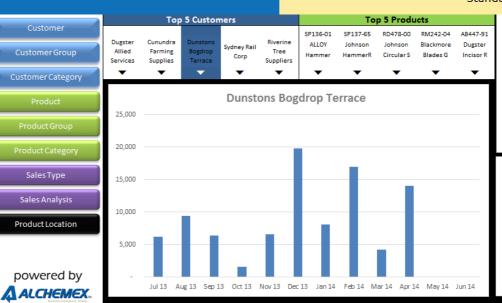

#### **Pre-built Report Templates**

Sage Intelligence Reporting ships with a powerful set of standard reports and templates\* such as Financial Reports (Balance Sheets and Income or P&L Statements), Sales, Inventory and Purchasing Reports. Explore data interactively with the included Management Dashboard which draws information from multiple sources into an easy to understand, unified display.