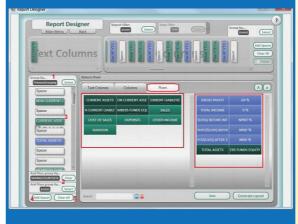

#### Drag and drop Financial Report Designer

#### Financial Report Designer

The powerful Designer tool allows users to build advanced financial report layouts via a simple, intuitive 'drag and drop' designer interface. It includes pre-built layouts to get you started, especially for segmented reporting and automated distribution.