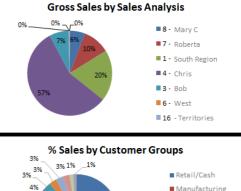

■ Rail Services

% Sales by Custom
3% 3% 3% 1% 1%
4%
6%
18% 58%

Business Intelligence. Simply.