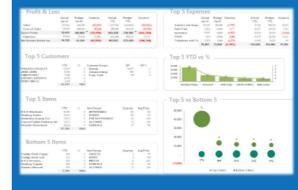

of Excel to ensure reporting needs are quickly fulfilled

#### Not familiar with how to use Excel? Not to worry!

 Access is provided to Product specific training, Excel training, 'Tips and Tricks' and support mechanisms to get you up and running quickly.

#### **Start Reporting Immediately**

- Out-the-box, easy-to-use report templates to choose from as part of the product.
- Allows you to be up and running with intuitive reporting functionality in a matter of minutes.
- Custom-tweaking of the template reports is a simple and straightforward process.

#### On Demand Reporting

- Sage Intelligence Reporting is a completely customisable Excel Based Reporting pack.
- Comes with a myriad of tools for data proliferation assisting making data and report distribution easy!

## Basic Dashboard



#### Drag and drop Financial Report Designer



# Sage Intelligence Reporting Modules

#### **Connector Module**

The Connector module further simplifies day-to-day operational tasks by providing access to information from multiple disparate ODBC compliant databases. Choose to write your own SQL, select specific tables, create join procedures or simply use our own Graphical Join Tool to connect tables within your databases. This module allows consolidation of databases or companies when creating reports.

#### Report Manager

The Report Manager allows creation of new reports as well as organisation, creation and editing of existing reports. It also provides filtering of data without the need for specialised training or knowledge.

### **Report Viewer**

This tool provides basic editing c