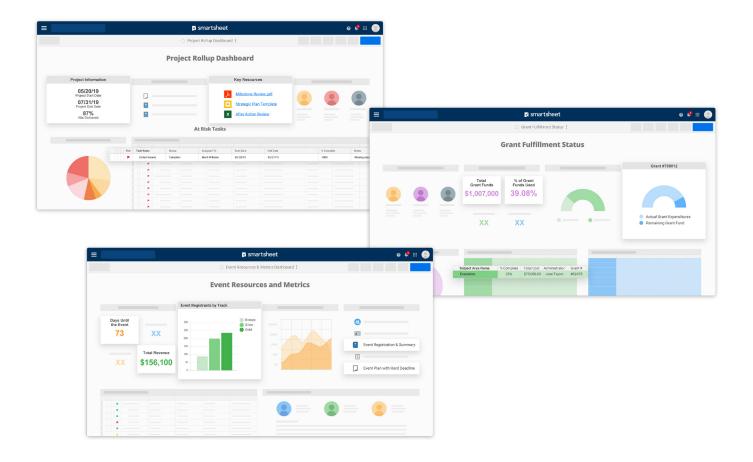

#### **Program Administration**

Elevate program visibility with roll up reporting that summarizes progress across projects, and increases stakeholder confidence and trust.

#### **Grant Application & Donor Relations**

Track application components and expense records and increase transparency around spending, ensuring donor confidence.